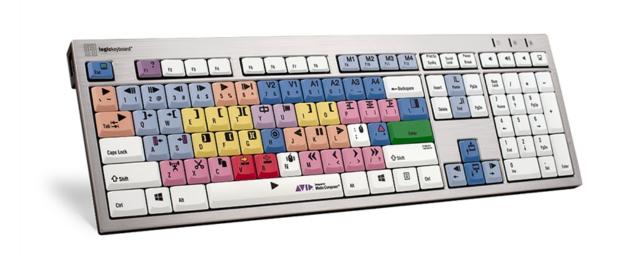

## Media Composer -Slim Line Keyboard

The Logickeyboard for Avid Media Composer makes the creative work with Media Composer a lot simpler and faster. It is recommended for usage in post-production facilities, professional video editing houses and anyone else who requires the most used custom key commands to be readily accessible from a dedicated, clearly labeled, and color coded keyboard cover. It is also a superb way to learn the Avid Media Composer shortcut key commands.

And since the Media Composer dedicated keyboard also features all the regular letter,

number, and symbol labelling that you will find on a conventional keyboard, it can simply be used as a substitute for it.

## **Product specifications**

Designed for AVID Media Composer

- Compatible with Windows 7-10
- Easy to set up and use.
- No software required.
- Soft touch keystroke Ideal for all day comfort
- 2 USB Hubs: Built-in 2.0 Full Speed ports for additional desktop expansion
- Connection: Wired USB cord length 5 feet / 1.5 meter

- Enhanced Scissor-Key-Switches
- Thin keycaps with sensitive and responsive touch