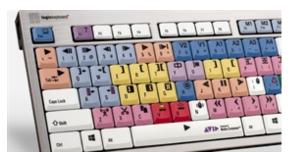

## Media Composer -Slim Line Keyboard

The Logickeyboard for Avid Media Composer makes the creative work with Media Composer a lot simpler and faster. It is recommended for usage in post-production facilities, professional video editing houses and anyone else who requires the most used custom key commands to be readily accessible from a dedicated, clearly labeled, and color coded keyboard cover. It is also a superb way to learn the Avid Media Composer shortcut key commands.

And since the Media Composer dedicated keyboard also features all the regular letter,

number, and symbol labelling that you will find on a conventional keyboard, it can simply be used as a substitute for it.

## **Product specifications**

Designed for AVID Media Composer

- Compatible with Windows 7-10
- Easy to set up and use.
- No software required.
- Soft touch keystroke Ideal for all day comfort
- 2 USB Hubs: Built-in 2.0 Full Speed ports for additional desktop expansion
- Connection: Wired USB cord length 5 feet / 1.5 meter

- Enhanced Scissor-Key-Switches
- Thin keycaps with sensitive and responsive touch